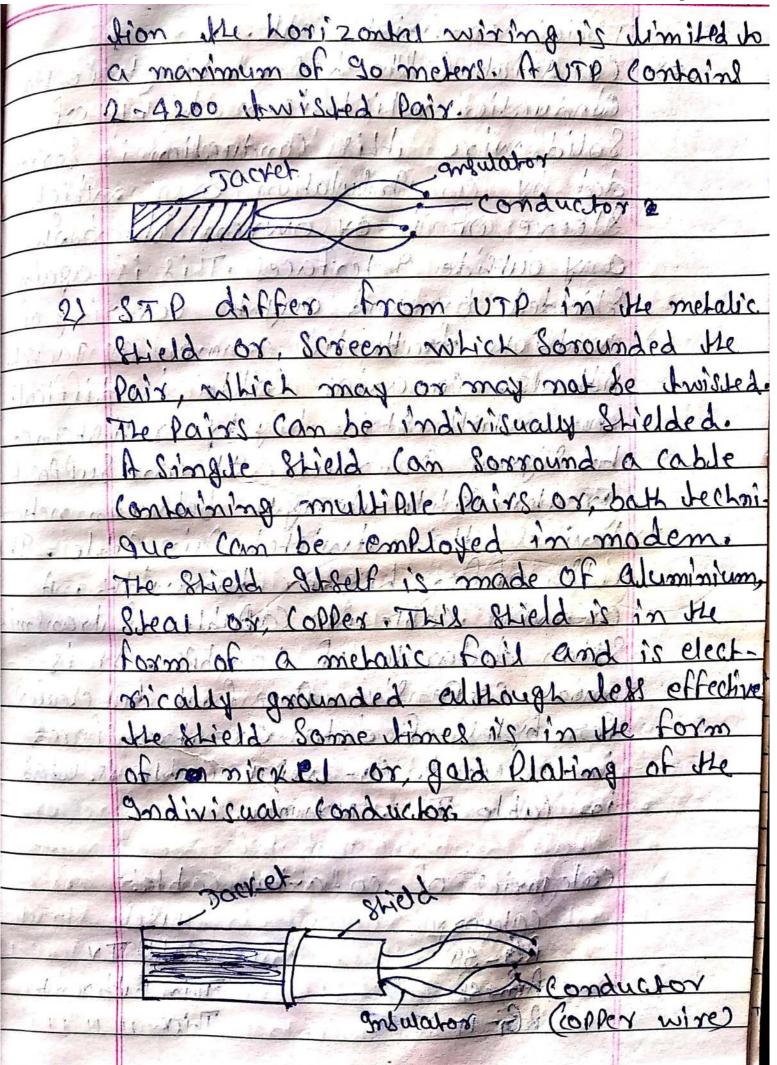

| i) Wired or Gruided or Bounded                                                                                                                                                                                                                                                                                                                                                                                                                                                                                                                                                                                                                                                                                                                                                                                                                                                                                                                                                                                                                                                                                                                                                                                                                                                                                                                                                                                                                                                                                                                                                                                                                                                                                                                                                                                                                                                                                                                                                                                                                                                                                                 | 1-march 100     |
|--------------------------------------------------------------------------------------------------------------------------------------------------------------------------------------------------------------------------------------------------------------------------------------------------------------------------------------------------------------------------------------------------------------------------------------------------------------------------------------------------------------------------------------------------------------------------------------------------------------------------------------------------------------------------------------------------------------------------------------------------------------------------------------------------------------------------------------------------------------------------------------------------------------------------------------------------------------------------------------------------------------------------------------------------------------------------------------------------------------------------------------------------------------------------------------------------------------------------------------------------------------------------------------------------------------------------------------------------------------------------------------------------------------------------------------------------------------------------------------------------------------------------------------------------------------------------------------------------------------------------------------------------------------------------------------------------------------------------------------------------------------------------------------------------------------------------------------------------------------------------------------------------------------------------------------------------------------------------------------------------------------------------------------------------------------------------------------------------------------------------------|-----------------|
| 1100 EXPOCATION OF THE PROPERTY OF THE PARTY | H of the second |
| 3 bound frankmission media a                                                                                                                                                                                                                                                                                                                                                                                                                                                                                                                                                                                                                                                                                                                                                                                                                                                                                                                                                                                                                                                                                                                                                                                                                                                                                                                                                                                                                                                                                                                                                                                                                                                                                                                                                                                                                                                                                                                                                                                                                                                                                                   | 10 11 1         |
| cables that have the sical pr                                                                                                                                                                                                                                                                                                                                                                                                                                                                                                                                                                                                                                                                                                                                                                                                                                                                                                                                                                                                                                                                                                                                                                                                                                                                                                                                                                                                                                                                                                                                                                                                                                                                                                                                                                                                                                                                                                                                                                                                                                                                                                  | Acta            |
| and are limited by the Phy                                                                                                                                                                                                                                                                                                                                                                                                                                                                                                                                                                                                                                                                                                                                                                                                                                                                                                                                                                                                                                                                                                                                                                                                                                                                                                                                                                                                                                                                                                                                                                                                                                                                                                                                                                                                                                                                                                                                                                                                                                                                                                     | Hical gen-      |
| graph. Media in which the                                                                                                                                                                                                                                                                                                                                                                                                                                                                                                                                                                                                                                                                                                                                                                                                                                                                                                                                                                                                                                                                                                                                                                                                                                                                                                                                                                                                                                                                                                                                                                                                                                                                                                                                                                                                                                                                                                                                                                                                                                                                                                      | Signale         |
| are imanified through a so                                                                                                                                                                                                                                                                                                                                                                                                                                                                                                                                                                                                                                                                                                                                                                                                                                                                                                                                                                                                                                                                                                                                                                                                                                                                                                                                                                                                                                                                                                                                                                                                                                                                                                                                                                                                                                                                                                                                                                                                                                                                                                     | lid medilim     |
| Known as guided media Pop                                                                                                                                                                                                                                                                                                                                                                                                                                                                                                                                                                                                                                                                                                                                                                                                                                                                                                                                                                                                                                                                                                                                                                                                                                                                                                                                                                                                                                                                                                                                                                                                                                                                                                                                                                                                                                                                                                                                                                                                                                                                                                      | u)ax            |
| bound inanimission media                                                                                                                                                                                                                                                                                                                                                                                                                                                                                                                                                                                                                                                                                                                                                                                                                                                                                                                                                                                                                                                                                                                                                                                                                                                                                                                                                                                                                                                                                                                                                                                                                                                                                                                                                                                                                                                                                                                                                                                                                                                                                                       | ignule          |
| are Iwisted Pair Cable,                                                                                                                                                                                                                                                                                                                                                                                                                                                                                                                                                                                                                                                                                                                                                                                                                                                                                                                                                                                                                                                                                                                                                                                                                                                                                                                                                                                                                                                                                                                                                                                                                                                                                                                                                                                                                                                                                                                                                                                                                                                                                                        | co-axial        |
| cable and optical fible Cabi                                                                                                                                                                                                                                                                                                                                                                                                                                                                                                                                                                                                                                                                                                                                                                                                                                                                                                                                                                                                                                                                                                                                                                                                                                                                                                                                                                                                                                                                                                                                                                                                                                                                                                                                                                                                                                                                                                                                                                                                                                                                                                   | 6.              |
| - Comment of the second of the |                 |
| iid wireless or unquided or unbou                                                                                                                                                                                                                                                                                                                                                                                                                                                                                                                                                                                                                                                                                                                                                                                                                                                                                                                                                                                                                                                                                                                                                                                                                                                                                                                                                                                                                                                                                                                                                                                                                                                                                                                                                                                                                                                                                                                                                                                                                                                                                              | and-brang-      |
| it in ission medias to engree it                                                                                                                                                                                                                                                                                                                                                                                                                                                                                                                                                                                                                                                                                                                                                                                                                                                                                                                                                                                                                                                                                                                                                                                                                                                                                                                                                                                                                                                                                                                                                                                                                                                                                                                                                                                                                                                                                                                                                                                                                                                                                               | 2.              |
| => media in which the Signo                                                                                                                                                                                                                                                                                                                                                                                                                                                                                                                                                                                                                                                                                                                                                                                                                                                                                                                                                                                                                                                                                                                                                                                                                                                                                                                                                                                                                                                                                                                                                                                                                                                                                                                                                                                                                                                                                                                                                                                                                                                                                                    | Il are          |
| not dransmitted through and                                                                                                                                                                                                                                                                                                                                                                                                                                                                                                                                                                                                                                                                                                                                                                                                                                                                                                                                                                                                                                                                                                                                                                                                                                                                                                                                                                                                                                                                                                                                                                                                                                                                                                                                                                                                                                                                                                                                                                                                                                                                                                    | solid mediu     |
| mis called unguided med                                                                                                                                                                                                                                                                                                                                                                                                                                                                                                                                                                                                                                                                                                                                                                                                                                                                                                                                                                                                                                                                                                                                                                                                                                                                                                                                                                                                                                                                                                                                                                                                                                                                                                                                                                                                                                                                                                                                                                                                                                                                                                        | lia. It is      |
| Culto Known al mireless Comm                                                                                                                                                                                                                                                                                                                                                                                                                                                                                                                                                                                                                                                                                                                                                                                                                                                                                                                                                                                                                                                                                                                                                                                                                                                                                                                                                                                                                                                                                                                                                                                                                                                                                                                                                                                                                                                                                                                                                                                                                                                                                                   | nunication.     |
| Now 20045 wiveler Comm                                                                                                                                                                                                                                                                                                                                                                                                                                                                                                                                                                                                                                                                                                                                                                                                                                                                                                                                                                                                                                                                                                                                                                                                                                                                                                                                                                                                                                                                                                                                                                                                                                                                                                                                                                                                                                                                                                                                                                                                                                                                                                         | runi cation     |
| ence la                                                                                                                                                                                                                                                                                                                                                                                                                                                                                                                                                                                                                                                                                                                                                                                                                                                                                                                                                                                                                                                                                                                                                                                                                                                                                                                                                                                                                                                                                                                                                                                                                                                                                                                                                                                                                                                                                                                                                                                                                                                                                    | ek 2AN          |
| erre being inskalled in affire                                                                                                                                                                                                                                                                                                                                                                                                                                                                                                                                                                                                                                                                                                                                                                                                                                                                                                                                                                                                                                                                                                                                                                                                                                                                                                                                                                                                                                                                                                                                                                                                                                                                                                                                                                                                                                                                                                                                                                                                                                                                                                 | e and           |
| Collège Campul. This thrank                                                                                                                                                                                                                                                                                                                                                                                                                                                                                                                                                                                                                                                                                                                                                                                                                                                                                                                                                                                                                                                                                                                                                                                                                                                                                                                                                                                                                                                                                                                                                                                                                                                                                                                                                                                                                                                                                                                                                                                                                                                                                                    | mission         |
| Infrared are Rome of Pop                                                                                                                                                                                                                                                                                                                                                                                                                                                                                                                                                                                                                                                                                                                                                                                                                                                                                                                                                                                                                                                                                                                                                                                                                                                                                                                                                                                                                                                                                                                                                                                                                                                                                                                                                                                                                                                                                                                                                                                                                                                                                                       | nowave,         |
| bound transmission media                                                                                                                                                                                                                                                                                                                                                                                                                                                                                                                                                                                                                                                                                                                                                                                                                                                                                                                                                                                                                                                                                                                                                                                                                                                                                                                                                                                                                                                                                                                                                                                                                                                                                                                                                                                                                                                                                                                                                                                                                                                                                                       | MOR AYE         |
| The Charge of the last the desired                                                                                                                                                                                                                                                                                                                                                                                                                                                                                                                                                                                                                                                                                                                                                                                                                                                                                                                                                                                                                                                                                                                                                                                                                                                                                                                                                                                                                                                                                                                                                                                                                                                                                                                                                                                                                                                                                                                                                                                                                                                                                             |                 |
|                                                                                                                                                                                                                                                                                                                                                                                                                                                                                                                                                                                                                                                                                                                                                                                                                                                                                                                                                                                                                                                                                                                                                                                                                                                                                                                                                                                                                                                                                                                                                                                                                                                                                                                                                                                                                                                                                                                                                                                                                                                                                                                                |                 |