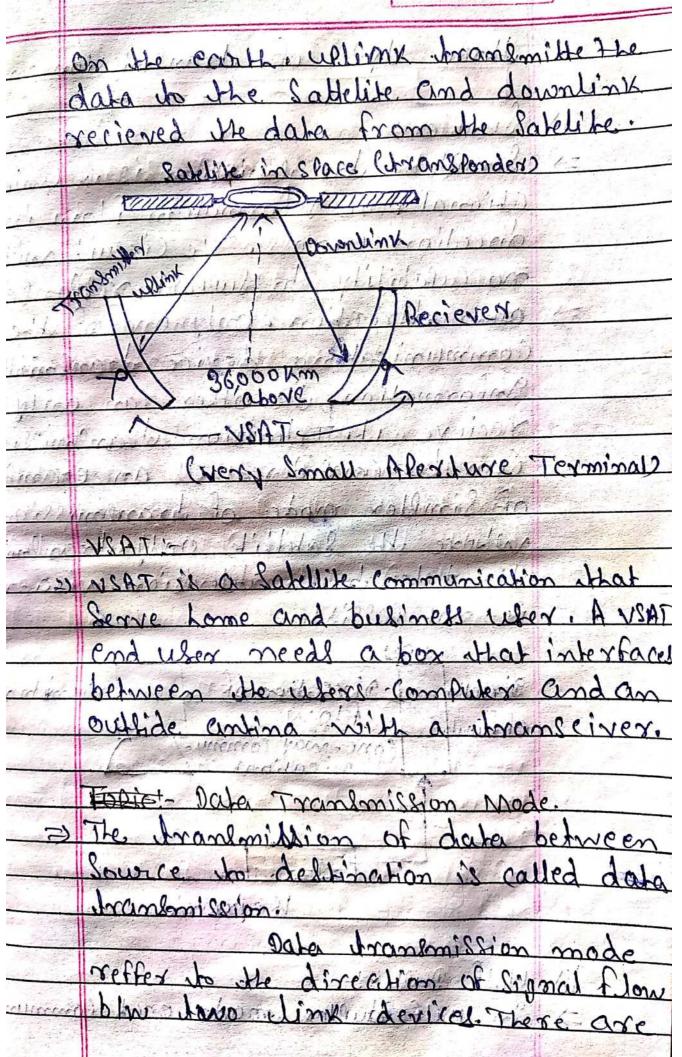

|                | A STATE OF THE PARTY OF THE PAR |
|----------------|--------------------------------------------------------------------------------------------------------------------------------------------------------------------------------------------------------------------------------------------------------------------------------------------------------------------------------------------------------------------------------------------------------------------------------------------------------------------------------------------------------------------------------------------------------------------------------------------------------------------------------------------------------------------------------------------------------------------------------------------------------------------------------------------------------------------------------------------------------------------------------------------------------------------------------------------------------------------------------------------------------------------------------------------------------------------------------------------------------------------------------------------------------------------------------------------------------------------------------------------------------------------------------------------------------------------------------------------------------------------------------------------------------------------------------------------------------------------------------------------------------------------------------------------------------------------------------------------------------------------------------------------------------------------------------------------------------------------------------------------------------------------------------------------------------------------------------------------------------------------------------------------------------------------------------------------------------------------------------------------------------------------------------------------------------------------------------------------------------------------------------|
| 2              | energy from space. Transmeter 1                                                                                                                                                                                                                                                                                                                                                                                                                                                                                                                                                                                                                                                                                                                                                                                                                                                                                                                                                                                                                                                                                                                                                                                                                                                                                                                                                                                                                                                                                                                                                                                                                                                                                                                                                                                                                                                                                                                                                                                                                                                                                                |
| 6 - 1          | receiver none typically designed to                                                                                                                                                                                                                                                                                                                                                                                                                                                                                                                                                                                                                                                                                                                                                                                                                                                                                                                                                                                                                                                                                                                                                                                                                                                                                                                                                                                                                                                                                                                                                                                                                                                                                                                                                                                                                                                                                                                                                                                                                                                                                            |
| g / A          | operate over a limited range of                                                                                                                                                                                                                                                                                                                                                                                                                                                                                                                                                                                                                                                                                                                                                                                                                                                                                                                                                                                                                                                                                                                                                                                                                                                                                                                                                                                                                                                                                                                                                                                                                                                                                                                                                                                                                                                                                                                                                                                                                                                                                                |
| 97 -           | frequencial Radiowaves has Progue                                                                                                                                                                                                                                                                                                                                                                                                                                                                                                                                                                                                                                                                                                                                                                                                                                                                                                                                                                                                                                                                                                                                                                                                                                                                                                                                                                                                                                                                                                                                                                                                                                                                                                                                                                                                                                                                                                                                                                                                                                                                                              |
|                | frequencial Radiomaves has frequencial Radio-                                                                                                                                                                                                                                                                                                                                                                                                                                                                                                                                                                                                                                                                                                                                                                                                                                                                                                                                                                                                                                                                                                                                                                                                                                                                                                                                                                                                                                                                                                                                                                                                                                                                                                                                                                                                                                                                                                                                                                                                                                                                                  |
|                | waves include the following types -                                                                                                                                                                                                                                                                                                                                                                                                                                                                                                                                                                                                                                                                                                                                                                                                                                                                                                                                                                                                                                                                                                                                                                                                                                                                                                                                                                                                                                                                                                                                                                                                                                                                                                                                                                                                                                                                                                                                                                                                                                                                                            |
| a.s.           | Shortwore                                                                                                                                                                                                                                                                                                                                                                                                                                                                                                                                                                                                                                                                                                                                                                                                                                                                                                                                                                                                                                                                                                                                                                                                                                                                                                                                                                                                                                                                                                                                                                                                                                                                                                                                                                                                                                                                                                                                                                                                                                                                                                                      |
| 29 b/          | Very high frequency IV & Radio F.M.                                                                                                                                                                                                                                                                                                                                                                                                                                                                                                                                                                                                                                                                                                                                                                                                                                                                                                                                                                                                                                                                                                                                                                                                                                                                                                                                                                                                                                                                                                                                                                                                                                                                                                                                                                                                                                                                                                                                                                                                                                                                                            |
| c>-            | Very high frequency, TV & Rodio. F.M. Ultra high frequency, TV & Radio.                                                                                                                                                                                                                                                                                                                                                                                                                                                                                                                                                                                                                                                                                                                                                                                                                                                                                                                                                                                                                                                                                                                                                                                                                                                                                                                                                                                                                                                                                                                                                                                                                                                                                                                                                                                                                                                                                                                                                                                                                                                        |
|                |                                                                                                                                                                                                                                                                                                                                                                                                                                                                                                                                                                                                                                                                                                                                                                                                                                                                                                                                                                                                                                                                                                                                                                                                                                                                                                                                                                                                                                                                                                                                                                                                                                                                                                                                                                                                                                                                                                                                                                                                                                                                                                                                |
| 691,           | Radiowaves are omnidirectional                                                                                                                                                                                                                                                                                                                                                                                                                                                                                                                                                                                                                                                                                                                                                                                                                                                                                                                                                                                                                                                                                                                                                                                                                                                                                                                                                                                                                                                                                                                                                                                                                                                                                                                                                                                                                                                                                                                                                                                                                                                                                                 |
| 9-13-19        | that means they travel in all                                                                                                                                                                                                                                                                                                                                                                                                                                                                                                                                                                                                                                                                                                                                                                                                                                                                                                                                                                                                                                                                                                                                                                                                                                                                                                                                                                                                                                                                                                                                                                                                                                                                                                                                                                                                                                                                                                                                                                                                                                                                                                  |
|                | direction from the source.                                                                                                                                                                                                                                                                                                                                                                                                                                                                                                                                                                                                                                                                                                                                                                                                                                                                                                                                                                                                                                                                                                                                                                                                                                                                                                                                                                                                                                                                                                                                                                                                                                                                                                                                                                                                                                                                                                                                                                                                                                                                                                     |
|                | La Constant in the Land Constant in the Consta |
| L              | Salellite:                                                                                                                                                                                                                                                                                                                                                                                                                                                                                                                                                                                                                                                                                                                                                                                                                                                                                                                                                                                                                                                                                                                                                                                                                                                                                                                                                                                                                                                                                                                                                                                                                                                                                                                                                                                                                                                                                                                                                                                                                                                                                                                     |
|                | \ \ \ \ \ \ \ \ \ \ \ \ \ \ \ \ \ \ \                                                                                                                                                                                                                                                                                                                                                                                                                                                                                                                                                                                                                                                                                                                                                                                                                                                                                                                                                                                                                                                                                                                                                                                                                                                                                                                                                                                                                                                                                                                                                                                                                                                                                                                                                                                                                                                                                                                                                                                                                                                                                          |
| moil.          | ning of when he light                                                                                                                                                                                                                                                                                                                                                                                                                                                                                                                                                                                                                                                                                                                                                                                                                                                                                                                                                                                                                                                                                                                                                                                                                                                                                                                                                                                                                                                                                                                                                                                                                                                                                                                                                                                                                                                                                                                                                                                                                                                                                                          |
|                |                                                                                                                                                                                                                                                                                                                                                                                                                                                                                                                                                                                                                                                                                                                                                                                                                                                                                                                                                                                                                                                                                                                                                                                                                                                                                                                                                                                                                                                                                                                                                                                                                                                                                                                                                                                                                                                                                                                                                                                                                                                                                                                                |
|                | directly of land years                                                                                                                                                                                                                                                                                                                                                                                                                                                                                                                                                                                                                                                                                                                                                                                                                                                                                                                                                                                                                                                                                                                                                                                                                                                                                                                                                                                                                                                                                                                                                                                                                                                                                                                                                                                                                                                                                                                                                                                                                                                                                                         |
|                | THE DISCHALL STATE OF THE STATE |
|                | robate in Experiences all                                                                                                                                                                                                                                                                                                                                                                                                                                                                                                                                                                                                                                                                                                                                                                                                                                                                                                                                                                                                                                                                                                                                                                                                                                                                                                                                                                                                                                                                                                                                                                                                                                                                                                                                                                                                                                                                                                                                                                                                                                                                                                      |
| 26.7           | rotate in Synchronization do earth<br>hence Jook Stations                                                                                                                                                                                                                                                                                                                                                                                                                                                                                                                                                                                                                                                                                                                                                                                                                                                                                                                                                                                                                                                                                                                                                                                                                                                                                                                                                                                                                                                                                                                                                                                                                                                                                                                                                                                                                                                                                                                                                                                                                                                                      |
| 1591           | rotate in Synchronization do earth<br>hence look Stationary from any<br>Point of Earth The contint                                                                                                                                                                                                                                                                                                                                                                                                                                                                                                                                                                                                                                                                                                                                                                                                                                                                                                                                                                                                                                                                                                                                                                                                                                                                                                                                                                                                                                                                                                                                                                                                                                                                                                                                                                                                                                                                                                                                                                                                                             |
| 159F           | robate in Synchronization to earth<br>hence look Stationary from any<br>Point of Earth. The orbit are Placed<br>36000Km above Margary S.                                                                                                                                                                                                                                                                                                                                                                                                                                                                                                                                                                                                                                                                                                                                                                                                                                                                                                                                                                                                                                                                                                                                                                                                                                                                                                                                                                                                                                                                                                                                                                                                                                                                                                                                                                                                                                                                                                                                                                                       |
| 159+<br>- 1294 | robate in Synchronization to earth hence look Stationary from any Point of Earth. The orbit are Placet 36000 Km above the rearth Surface. The Communication is carried to                                                                                                                                                                                                                                                                                                                                                                                                                                                                                                                                                                                                                                                                                                                                                                                                                                                                                                                                                                                                                                                                                                                                                                                                                                                                                                                                                                                                                                                                                                                                                                                                                                                                                                                                                                                                                                                                                                                                                      |
| - bak          | rotate in Synchronization to earth hence look Stationary from any Point of Earth. The orbit are Placed 36000 Km above the rearth Surface.  The Communication is Carried Hrough uplink and downlink and downlink and are alle                                                                                                                                                                                                                                                                                                                                                                                                                                                                                                                                                                                                                                                                                                                                                                                                                                                                                                                                                                                                                                                                                                                                                                                                                                                                                                                                                                                                                                                                                                                                                                                                                                                                                                                                                                                                                                                                                                   |
| - bak          | robate in Synchronization to earth hence look Stationary from any Point of Earth. The orbit are Placet 36000 Km above the rearth Surface. The Communication is carried to                                                                                                                                                                                                                                                                                                                                                                                                                                                                                                                                                                                                                                                                                                                                                                                                                                                                                                                                                                                                                                                                                                                                                                                                                                                                                                                                                                                                                                                                                                                                                                                                                                                                                                                                                                                                                                                                                                                                                      |
| - bak          | rotate in Synchronization to earth hence look Stationary from any Point of Earth. The orbit are Placed 36000 Km above the rearth Surface.  The Communication is Carried Hrough uplink and downlink and downlink and are alle                                                                                                                                                                                                                                                                                                                                                                                                                                                                                                                                                                                                                                                                                                                                                                                                                                                                                                                                                                                                                                                                                                                                                                                                                                                                                                                                                                                                                                                                                                                                                                                                                                                                                                                                                                                                                                                                                                   |